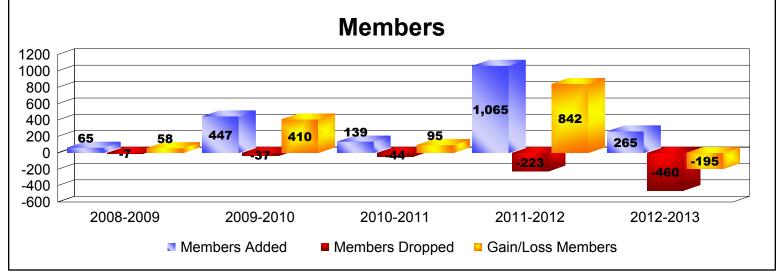

District 383 As of June 2013 Cumulative

| Year      | New<br>Clubs | Dropped<br>Clubs | Gain/<br>Loss<br>Clubs | New<br>Members | Charter<br>Members | Reinstate<br>Members | Transfer<br>Members | Total<br>Member<br>Added | Total<br>Members<br>Dropped | Gain/<br>Loss<br>Members |
|-----------|--------------|------------------|------------------------|----------------|--------------------|----------------------|---------------------|--------------------------|-----------------------------|--------------------------|
| 2008-2009 | 2            | 0                | 2                      | 11             | 54                 | 0                    | 0                   | 65                       | -7                          | 58                       |
| 2009-2010 | 18           | 0                | 18                     | 32             | 414                | 1                    | 0                   | 447                      | -37                         | 410                      |
| 2010-2011 | 3            | 0                | 3                      | 65             | 72                 | 2                    | 0                   | 139                      | -44                         | 95                       |
| 2011-2012 | 34           | -2               | 32                     | 121            | 916                | 16                   | 12                  | 1065                     | -223                        | 842                      |
| 2012-2013 | 3            | -14              | -11                    | 172            | 88                 | 1                    | 4                   | 265                      | -460                        | -195                     |
| Average   | 12           | -3               | 9                      | 80             | 309                | 4                    | 3                   | 396                      | -154                        | 242                      |