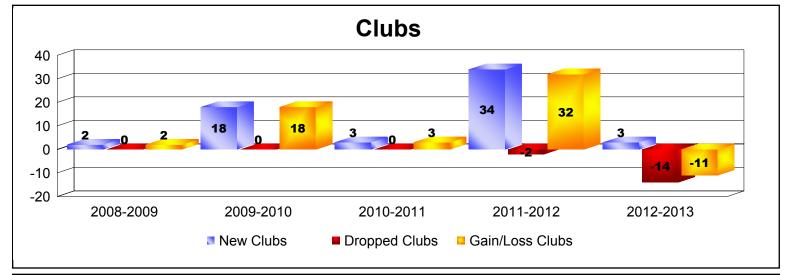

District 383 As of June 2013 Cumulative

| Year      | New<br>Clubs | Dropped<br>Clubs | Gain/<br>Loss<br>Clubs | New<br>Members | Charter<br>Members | Reinstate<br>Members | Transfer<br>Members | Total<br>Member<br>Added | Total<br>Members<br>Dropped | Gain/<br>Loss<br>Members |
|-----------|--------------|------------------|------------------------|----------------|--------------------|----------------------|---------------------|--------------------------|-----------------------------|--------------------------|
| 2008-2009 | 2            | 0                | 2                      | 11             | 54                 | 0                    | 0                   | 65                       | -7                          | 58                       |
| 2009-2010 | 18           | 0                | 18                     | 32             | 414                | 1                    | 0                   | 447                      | -37                         | 410                      |
| 2010-2011 | 3            | 0                | 3                      | 65             | 72                 | 2                    | 0                   | 139                      | -44                         | 95                       |
| 2011-2012 | 34           | -2               | 32                     | 121            | 916                | 16                   | 12                  | 1065                     | -223                        | 842                      |
| 2012-2013 | 3            | -14              | -11                    | 172            | 88                 | 1                    | 4                   | 265                      | -460                        | -195                     |
| Average   | 12           | -3               | 9                      | 80             | 309                | 4                    | 3                   | 396                      | -154                        | 242                      |